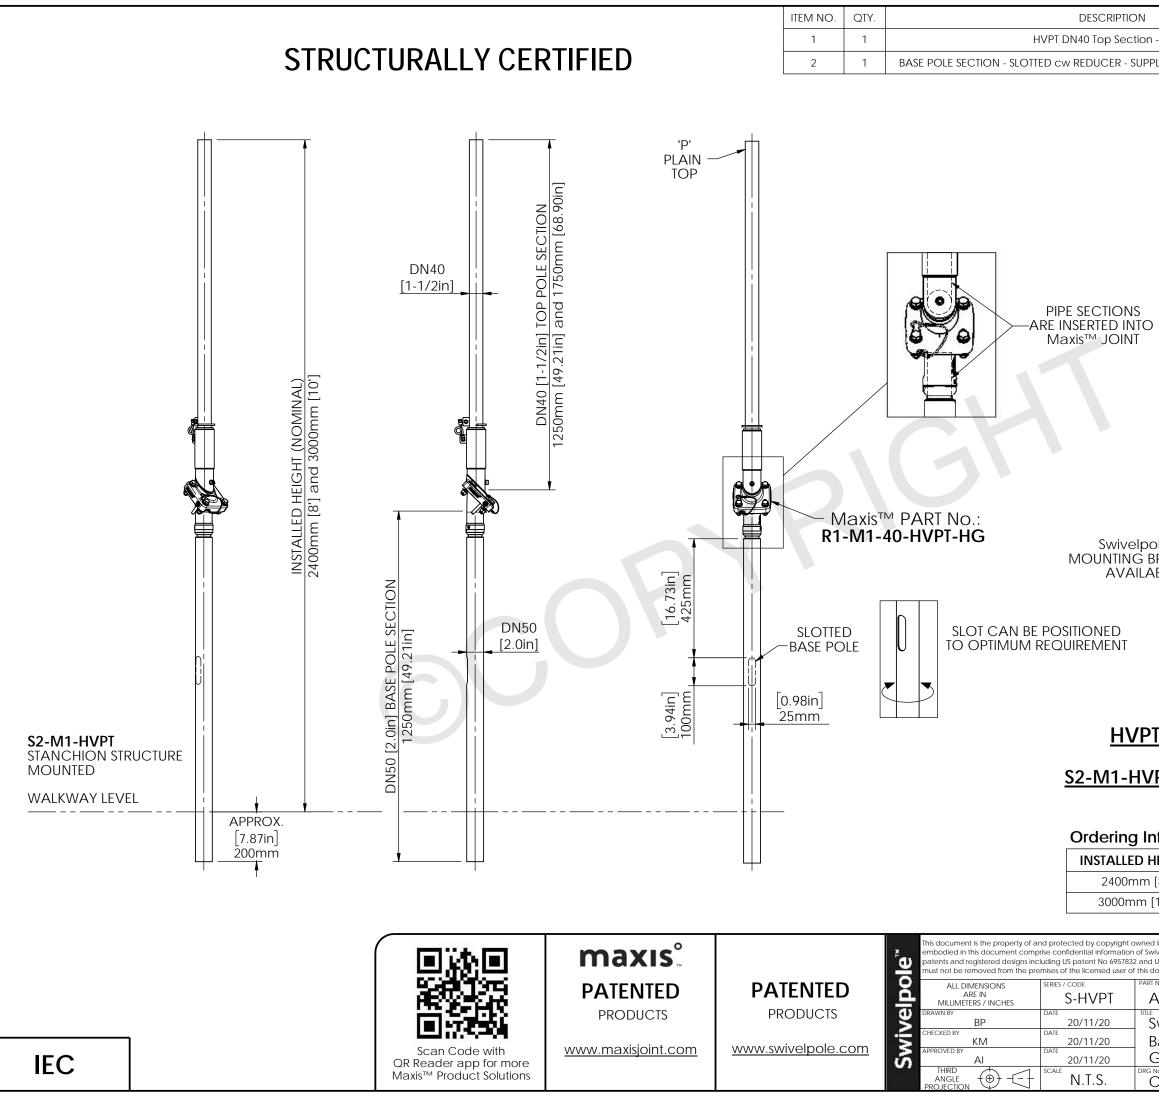

|                                                                                                                                                                                                                                                                                                                                                                                                                                                                                                                                                                      | MATERIAL                   |
|----------------------------------------------------------------------------------------------------------------------------------------------------------------------------------------------------------------------------------------------------------------------------------------------------------------------------------------------------------------------------------------------------------------------------------------------------------------------------------------------------------------------------------------------------------------------|----------------------------|
| - PLAIN                                                                                                                                                                                                                                                                                                                                                                                                                                                                                                                                                              | STEEL - HOT-DIP GALVANISED |
| PLIED WITH CABLE SLOT GROMMET                                                                                                                                                                                                                                                                                                                                                                                                                                                                                                                                        | Steel - Hot-DIP Galvanised |
| DIET MIGH VIBRATIOI                                                                                                                                                                                                                                                                                                                                                                                                                                                                                                                                                  | Fixture<br>(By Others)     |
|                                                                                                                                                                                                                                                                                                                                                                                                                                                                                                                                                                      |                            |
| <u>PT - STANCHION STRUCTURE MOUNTED</u><br>TYPICAL ASSEMBLY                                                                                                                                                                                                                                                                                                                                                                                                                                                                                                          |                            |
|                                                                                                                                                                                                                                                                                                                                                                                                                                                                                                                                                                      |                            |
| nformation: HOT-DIP GALVANISED                                                                                                                                                                                                                                                                                                                                                                                                                                                                                                                                       |                            |
| IEIGHT PRODUCT COD                                                                                                                                                                                                                                                                                                                                                                                                                                                                                                                                                   |                            |
| [8'] S2-M1-HVPT-2400-P-00                                                                                                                                                                                                                                                                                                                                                                                                                                                                                                                                            |                            |
| [10'] S2-M1-HVPT-3000-P-00                                                                                                                                                                                                                                                                                                                                                                                                                                                                                                                                           |                            |
|                                                                                                                                                                                                                                                                                                                                                                                                                                                                                                                                                                      |                            |
| d by Swivelpole Group Pty Ltd and or Exemplar Products Pty Ltd. The designs and other information<br>divelpole Group Pty Ltd and or Exemplar Products Pty Ltd and form part of products covered by international<br>US patent No 9945143. Unauthorised use, reproduction and disclosure are strictly prohibited. This document<br>document without Swivelpole Group Pty Ltd's and or Exemplar Products Pty Ltd's prior approval.<br>INUMBER<br>As Noted<br>Swivelpole <sup>TM</sup> S2 - Maxis <sup>TM</sup> M1<br>Base Section - SLOTTED - HVPT Top Section - PLAIN |                            |
| General Assembly                                                                                                                                                                                                                                                                                                                                                                                                                                                                                                                                                     |                            |
| No                                                                                                                                                                                                                                                                                                                                                                                                                                                                                                                                                                   |                            |
| C-IEC-S2-M1-HVPT-5040-P-                                                                                                                                                                                                                                                                                                                                                                                                                                                                                                                                             | HG 3 A3                    |